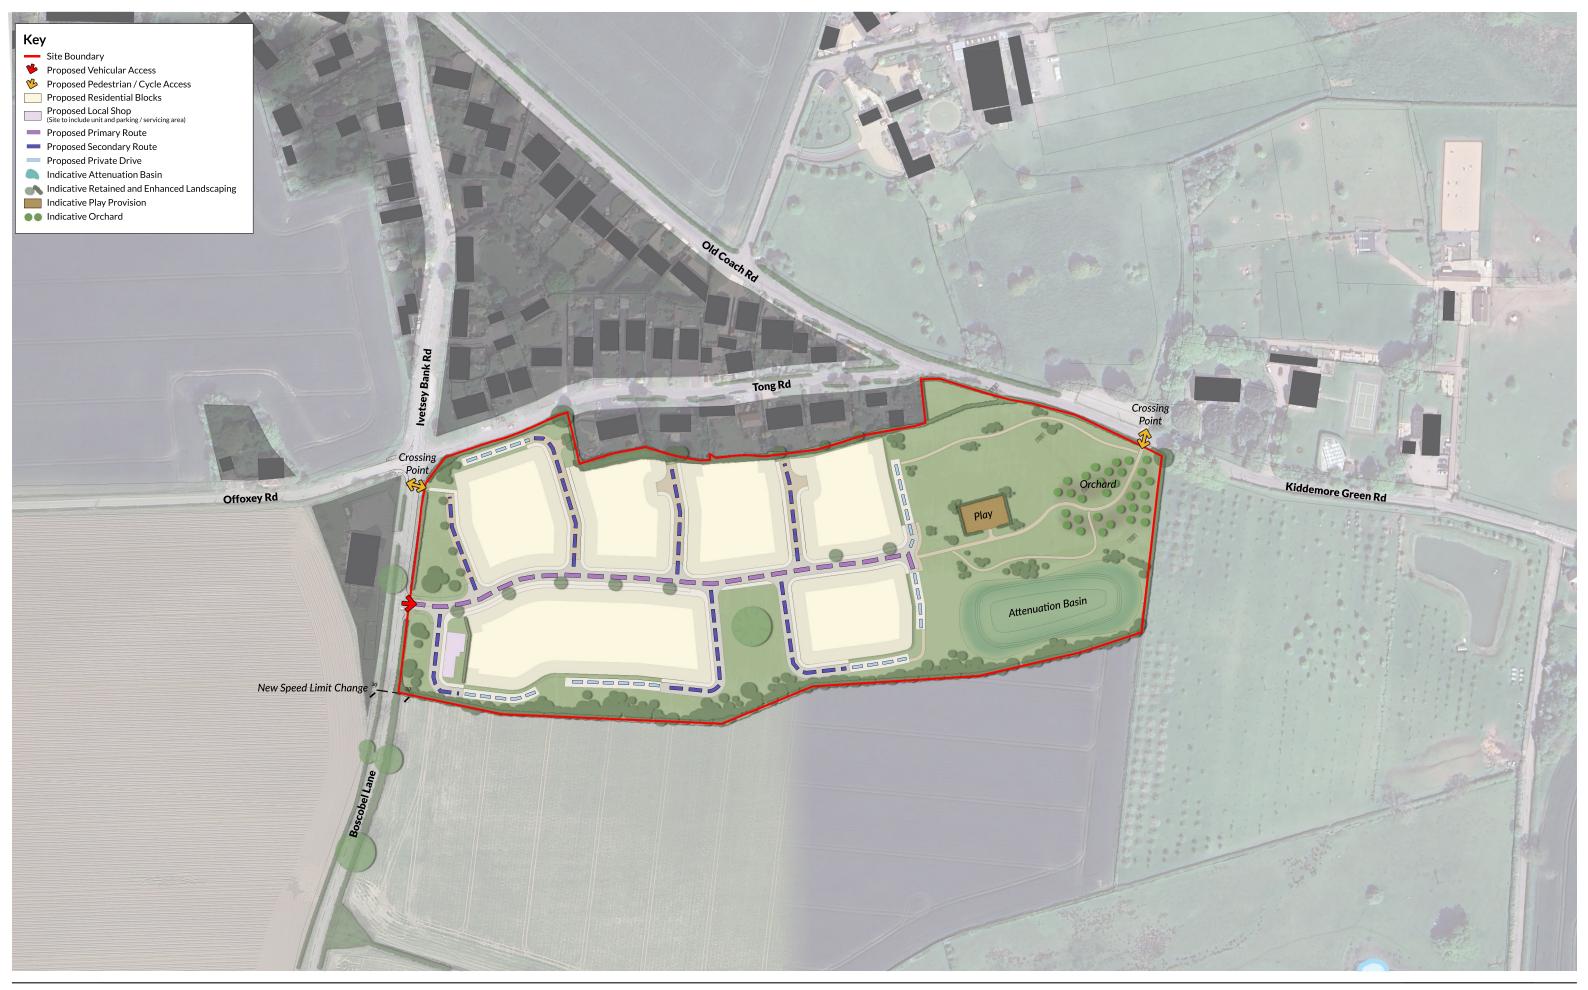

|  | Status Fi                                                                                                                                                                                                                                                                                          | nal            | Client:                   | Boningale Development Ltd | Scale:        | 1:2000 (A3) |
|--|----------------------------------------------------------------------------------------------------------------------------------------------------------------------------------------------------------------------------------------------------------------------------------------------------|----------------|---------------------------|---------------------------|---------------|-------------|
|  |                                                                                                                                                                                                                                                                                                    |                |                           | Date:                     | January 2025  |             |
|  | Notes:<br>The copyright of this drawing belongs to Marrons and should not be<br>copied or reproduced without written consent.<br>This drawing is for planning purposes only and is not to be used as a<br>basis for construction.<br>Do not scale from this drawing - use figured dimensions only. | Project title: | Boscobel Lane,            | Drawn by:                 | JMP           |             |
|  |                                                                                                                                                                                                                                                                                                    | sed as a       |                           | Bishops Wood              | Checked by:   | LH          |
|  |                                                                                                                                                                                                                                                                                                    | Drawing title: | Indicative Framework Plan | Drawing no.:              | 2503213.32.02 |             |
|  |                                                                                                                                                                                                                                                                                                    |                |                           |                           | Revision:     | A           |